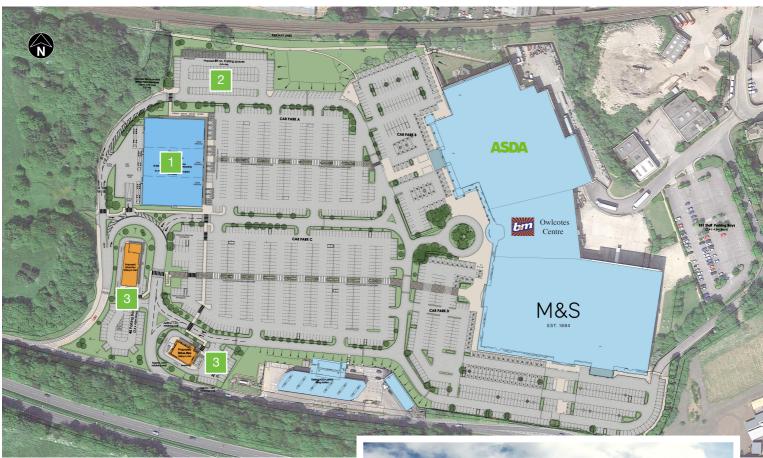

Indicative layout, may be subject to change

## **Details**

- 1 New retail and/or leisure units
- 2 Revised car park layout
- Two new drive-thrus (to be submitted separately by M&S)